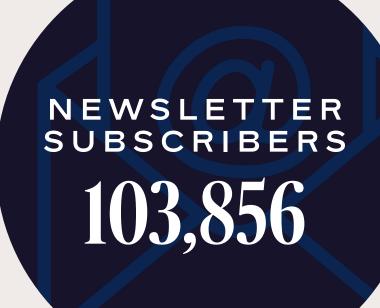

## CHESTER RACECOURSE STATISTICS 2024

### **SOCIAL STATISTICS**

All statistics from 2024. Followers & subscribers as of September 2024.

Engagements 16,768