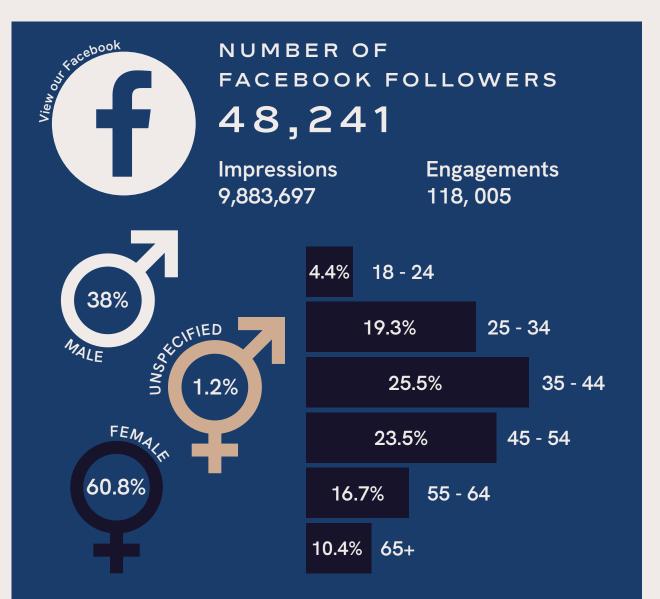

### **SOCIAL STATISTICS**

All statistics from 2024. Followers & subscribers as of September 2024.

Engagements 16,768