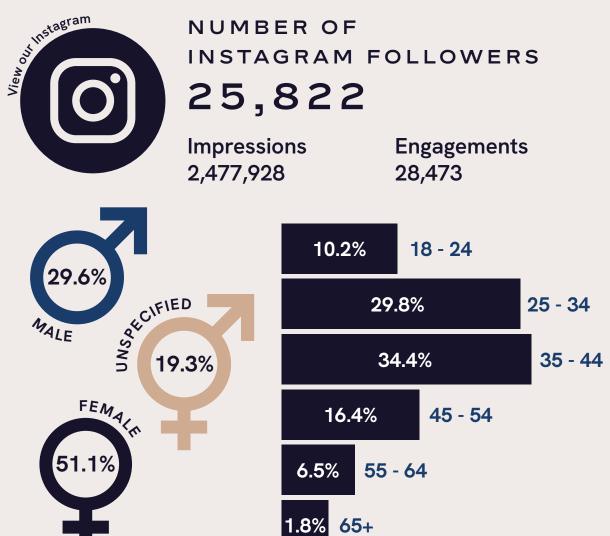

### **SOCIAL STATISTICS**

All statistics from 2024. Followers & subscribers as of September 2024.

Engagements 16,768