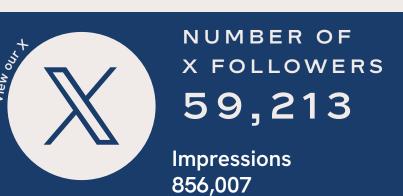

## CHESTER RACECOURSE STATISTICS 2024

### **SOCIAL STATISTICS**

All statistics from 2024. Followers & subscribers as of September 2024.

Engagements 16,768