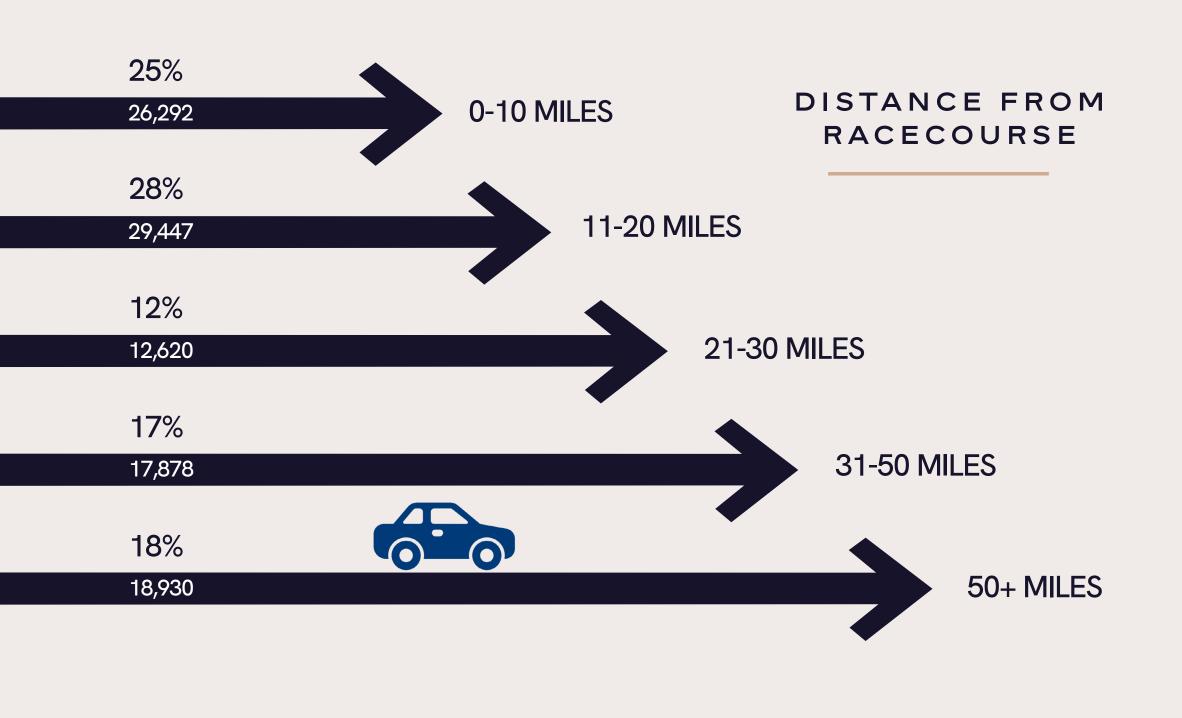

## 2024 TICKET PURCHASERS





#### SOCIO-ECONOMIC CAMEO GROUP









Using Acorn profiling, Chester Racecourse has identified that guests over-index in the Affluent Achievers and Comfortable Communities category profiles.

# Affluent Achievers are some of the most financially successful people in the UK.

A high proportion of these people are very well educated and employed in managerial and professional occupations. Many own their own business. Incomes are generally well above average. Many can afford to spend freely and frequently and have also built-up savings and investments. Usually confident with new technology and managing their finances, these people are established at the top of the social ladder. They are healthy, wealthy and confident consumers.

BRAND
ASSOCIATIONS:
JOHN LEWIS
WAITROSE
MERCEDES
GAP

LE