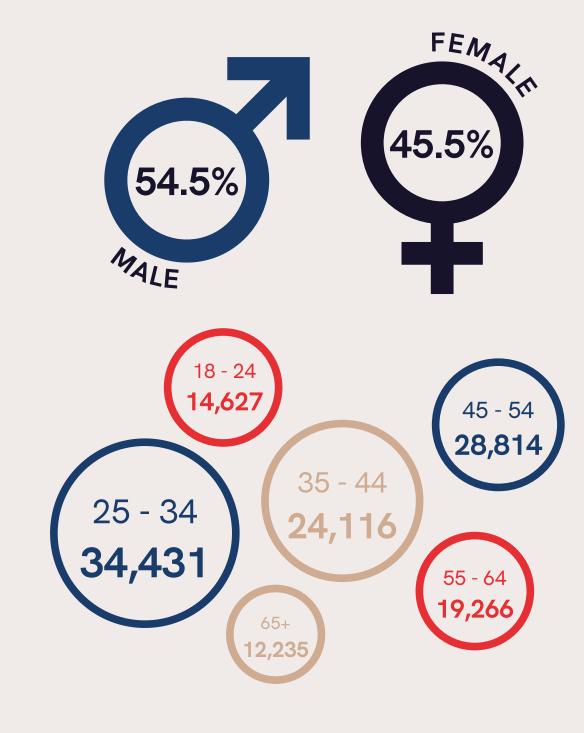

ostly stable families and empty nesters, especially in suburban or semi-rural locations. There are also comfortably off pensioners, living in retirement areas around the coast or in the countryside and sometimes younger couples just starting out on their lives together. Incomes overall are average. Those better established might have built up a degree of savings or investments. Employment is in a mix of professional and managerial, clerical and skilled occupations.

BRAND ASSOCIATIONS:

NEXT

ARGOS

ZARA

CO-OP

LEISURE ASSOCIATIONS: EATING OUT

TRAVEL

DIY

CINEMA

## CHESTER RACECOURSE STATISTICS 2024

### **SOCIAL STATISTICS**

All statistics from 2024. Followers & subscribers as of September 2024.









Engagements 16,768



### WEB STATISTICS

VISIT OUR WEBSITE

USER DEMOGRAPHICS



#### CHANNEL ACQUISITION

| Organic                  | 399,855 |
|--------------------------|---------|
| Direct (Including Email) | 171,849 |
| Referral                 | 75,025  |
| Organic Social           | 48,701  |
| Paid Search              | 5,642   |