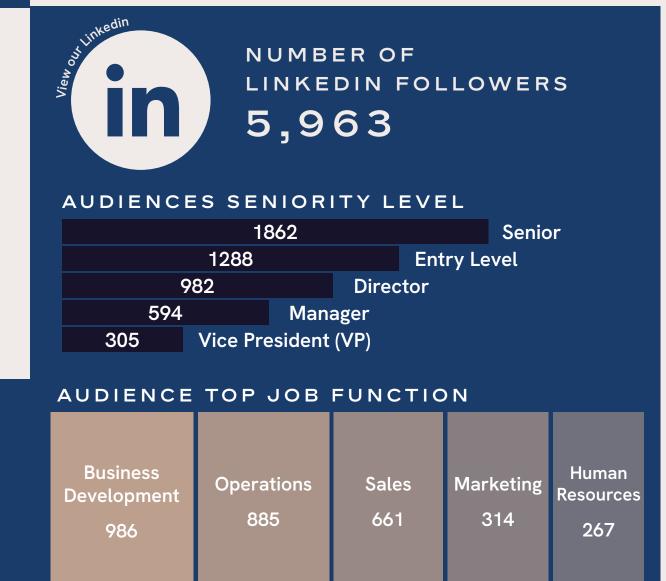

## CHESTER RACECOURSE STATISTICS 2024

### **SOCIAL STATISTICS**

All statistics from 2024. Followers & subscribers as of September 2024.

Engagements 16,768