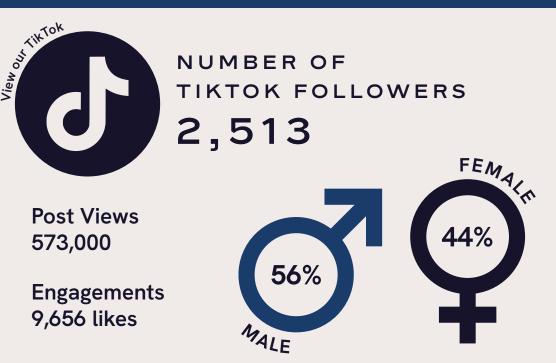

### **SOCIAL STATISTICS**

All statistics from 2024. Followers & subscribers as of September 2024.

Engagements 16,768