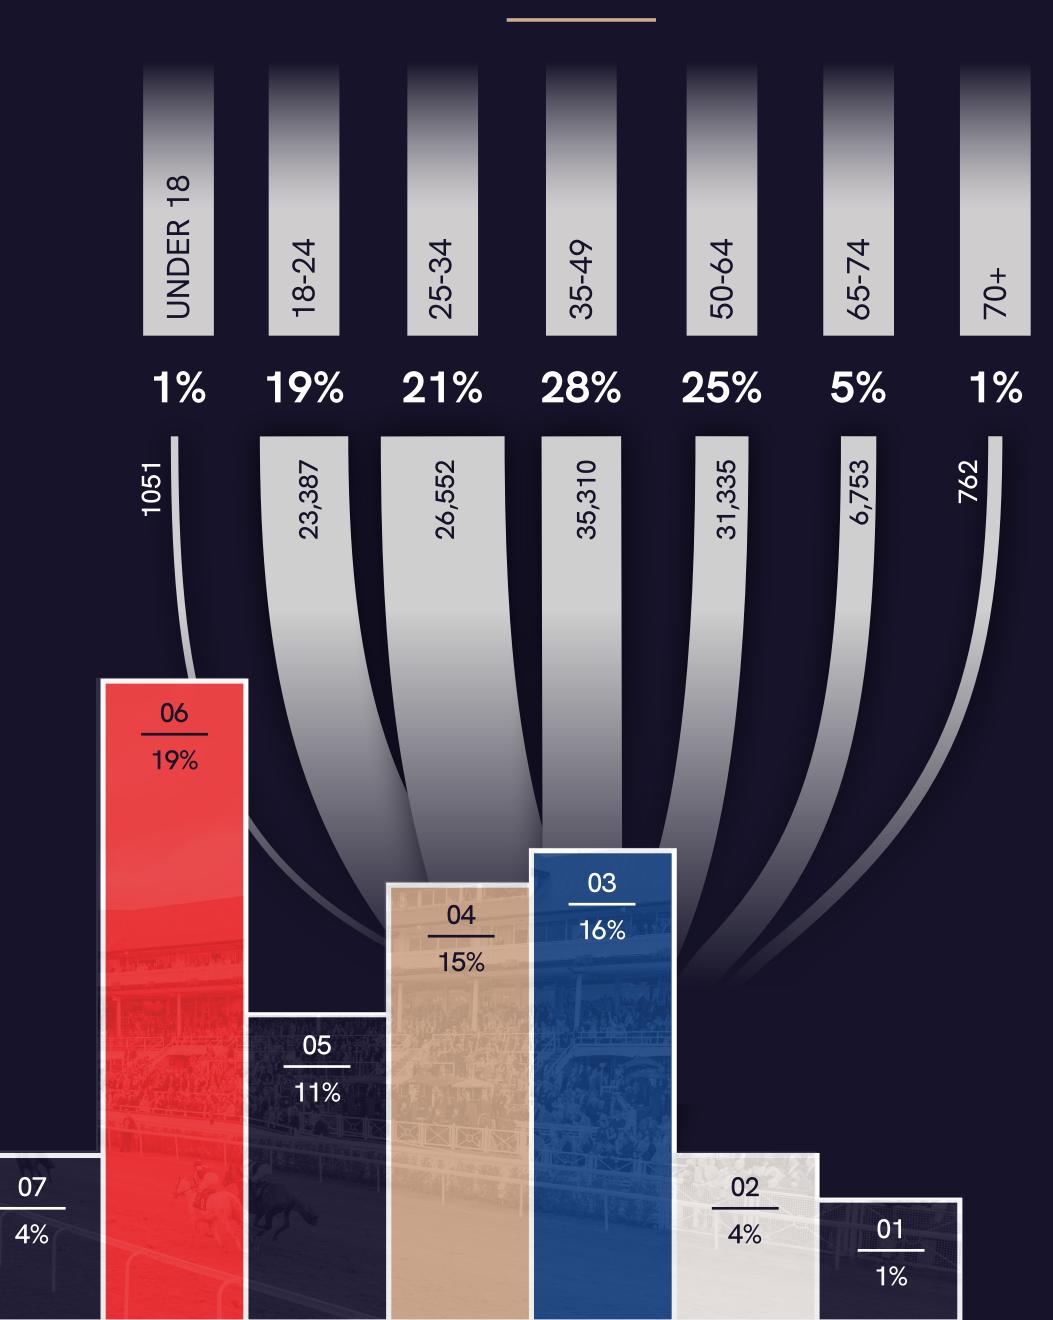

## 2024 TICKET PURCHASERS





#### SOCIO-ECONOMIC CAMEO GROUP









Using Acorn profiling, Chester Racecourse has identified that guests over-index in the Affluent Achievers and Comfortable Communities category profiles.

# Affluent Achievers are some of the most financially successful people in the UK.

A high proportion of these people are very well educated and employed in managerial and professional occupations. Many own their own business. Incomes are generally well above average. Many can afford to spend freely and frequently and have also built-up savings and investments. Usually confident with new technology and managing their finances, these people are established at the top of the social ladder. They are healthy, wealthy and confident consumers.

BRAND
ASSOCIATIONS:
JOHN LEWIS
WAITROSE
MERCEDES
GAP

LEISURE
ASSOCIATIONS:
LUXURY HOLIDAYS
GOLF