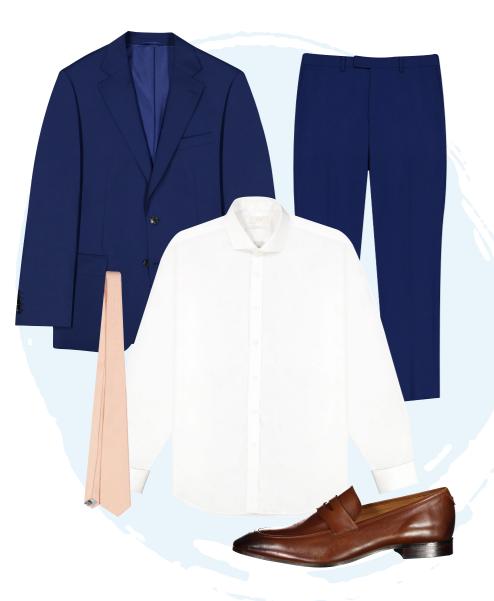

Gentemen

Switching up colours is a great way of putting a contemporary twist on a traditional look. Wearing

a dark colour shirt with the lighter toned suit makes the outfit feel on-trend and super cool. Compliment your partner with a matching tie and pair with a smart dark shoe to finish the look.

EARRINGS: Boodles pair of Raindance design double drop detachable earrings in platinum. RRP £16,600, BRACELET: Boodles two row Raindance design bracelet set with diamonds in platinum. RRP £46,200

TROUSERS: Moss RRP £70 Outlet £60, SHIRT: Moss RRP £49.95 Outlet £24.95, JACKET: Moss RRP £129 Outlet £109. SHOES: Kurt Geiger RRP £119 Outlet £89, TIE: Ted Baker RRP £45 Outlet £30. Available at Cheshire Oaks Designer Outlet