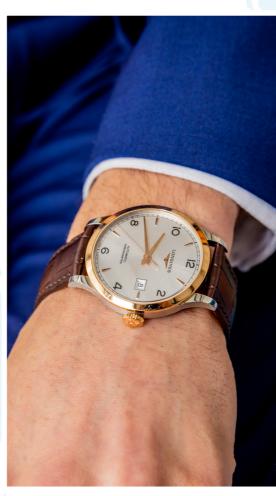

Gentemen

Although darker in palette, you can't go wrong with this classic colour suit. This suit oozes confidence and makes the ultimate statement. Team it up with a light or bright tie to give it that summer touch. Brown shoes and a brown leather timepiece finishes the look perfectly, giving a real sense of masculinity. Go bright or go home! This outfit is fun, colourful, and completely on trend for the summer season. The layered skirt with the belt really helps to accentuate natural curves whilst remaining cool and comfortable for those warm summer race days. When wearing a variety of bright colours, choose just one to accessorise with, this will really help bring the outfit together. Delicate jewellery finishes the look beautifully.

JACKET: Moss RRP £129 Outlet £109, TROUSERS: Moss £180, WAISTCOAT: Moss RRP £110 Outlet £100, TIE: Suits Direct Outlet £16, SHIRT: Moss RRP £49.95 Outlet £39.95, SHOES: Kurt Geiger RRP £119 Outlet £89, WATCH: Hour Passion RRP £1600 #Outlet £800. Available at Cheshire Oaks Designer Outlet