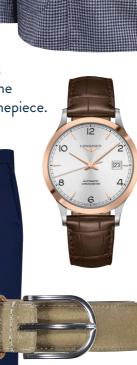

Gentemen

Although darker in palette, you can't go wrong with this classic colour suit. This suit oozes confidence and makes the ultimate statement. Team it up with a light or bright tie to give it that summer touch. Brown shoes and a brown leather timepiece finishes the look perfectly, giving a real sense of masculinity. Go bright or go home! This outfit is fun, colourful, and completely on trend for the summer season. The layered skirt with the belt really helps to accentuate natural curves whilst remaining cool and comfortable for those warm summer race days. When wearing a variety of bright colours, choose just one to accessorise with, this will really help bring the outfit together. Delicate jewellery finishes the look beautifully.

JACKET: Moss RRP £129 Outlet £109, TROUSERS: Moss £180, WAISTCOAT: Moss RRP £110 Outlet £100, TIE: Suits Direct Outlet £16, SHIRT: Moss RRP £49.95 Outlet £39.95, SHOES: Kurt Geiger RRP £119 Outlet £89, WATCH: Hour Passion RRP £1600 #Outlet £800. Available at Cheshire Oaks Designer Outlet