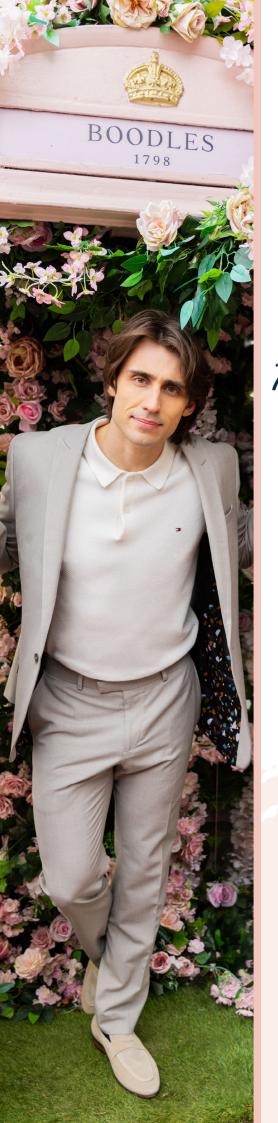

### TATTERSALLS

The slightly more relaxed dress code of this enclosure gives gentlemen the opportunity to look great, without the need to wear a full suit. Swap a shirt, for a polo for a more informal look. Keeping the colour palette neutral makes this easy to wear and easy to style. Pair with some beige loafers to keep the outfit looking effortless.