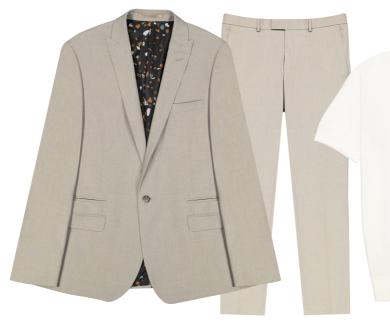

### TATTERSALLS

The slightly more relaxed dress code of this enclosure gives gentlemen the opportunity to look great, without the need to wear a full suit. Swap a shirt, for a polo for a more informal look. Keeping the colour palette neutral makes this easy to wear and easy to style. Pair with some beige loafers to keep the outfit looking effortless.

It would be easy to accessorise with white, but step out of your comfort zone and try gold to finish the look perfectly.

JACKET: Suits Direct RRP E145 Outlet: £105, TROUSERS: Suits Direct RRP £89 Outlet: £64, SHIRT: Tommy Hilfiger RRP £100 Outlet £70, SHOES: Dune RRP £110 Outlet £75 Available at Cheshire Oaks Designer Outlet.