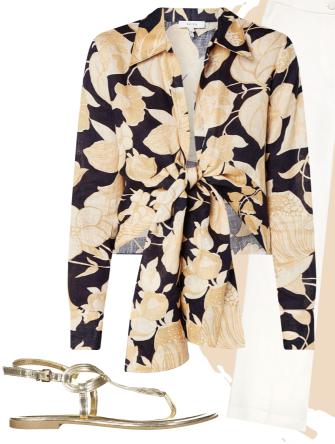

# COUNTY CONCOURSE

Ladies

This beautiful jumpsuit is a great alternative to a dress. Light, flowing and effortlessly classic, this look is perfect

for a summer race day. The stunning cross over back, adds a delicate layer of detail that takes the look to the next level. An exquisite mix of floral and print makes this outfit bang on trend for the season. Pair with a statement shoe to create a unique look that is sure to catch the eye of the style judges.

JUMPSUIT: Reiss Outlet £152, SHOES: Sophie Webster RRP £495 Outlet £275, WATCH: Hour Passion RRP £1,750 Outlet £1,225, BAG: Radley RRP £199 Outlet £139. Available at Cheshire Oaks Designer Outlet

RING: Boodles Raindance design ring set with brilliant cut pink and white diamonds in platinum and 18 carat pink gold. RRP £60,000