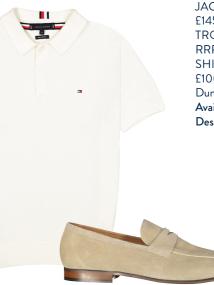

### TATTERSALLS

The slightly more relaxed dress code of this enclosure gives gentlemen the opportunity to look great, without the need to wear a full suit. Swap a shirt, for a polo for a more informal look. Keeping the colour palette neutral makes this easy to wear and easy to style. Pair with some beige loafers to keep the outfit looking effortless.

It would be easy to accessorise with white, but step out of your comfort zone and try gold to finish the look perfectly.

JACKET: Suits Direct RRP E145 Outlet: £105, TROUSERS: Suits Direct RRP £89 Outlet: £64, SHIRT: Tommy Hilfiger RRP £100 Outlet £70, SHOES: Dune RRP £110 Outlet £75 Available at Cheshire Oaks Designer Outlet.