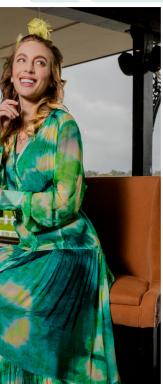

Ladies

Feel spectacular in a bright and bold look. Green is a great go-to colour when wanting to be bright yet still look classic. Why not switch up this look by adding a contrasting belt which helps give shape and structure to a flowing dress. Accessorise with a light tone to keep the look feeling bright and beautiful. A smaller

CARVELA

heel is a great choice for a race day, providing comfort yet still looking amazing. Take note of the detail by tying in gold to your jewellery, bag and shoes, it will complete the look.