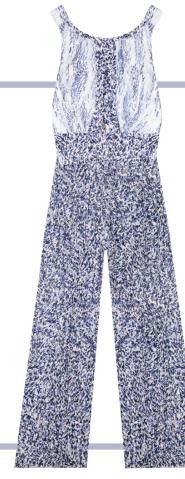

# COUNTY CONCOURSE

Ladies

This beautiful jumpsuit is a great alternative to a dress. Light, flowing and effortlessly classic, this look is perfect

for a summer race day. The stunning cross over back, adds a delicate layer of detail that takes the look to the next level. An exquisite mix of floral and print makes this outfit bang on trend for the season. Pair with a statement shoe to create a unique look that is sure to catch the eye of the style judges.

JUMPSUIT: Reiss Outlet £152, SHOES: Sophie Webster RRP £495 Outlet £275, WATCH: Hour Passion RRP £1,750 Outlet £1,225, BAG: Radley RRP £199 Outlet £139. Available at Cheshire Oaks Designer Outlet

RING: Boodles Raindance design ring set with brilliant cut pink and white diamonds in platinum and 18 carat pink gold. RRP £60,000