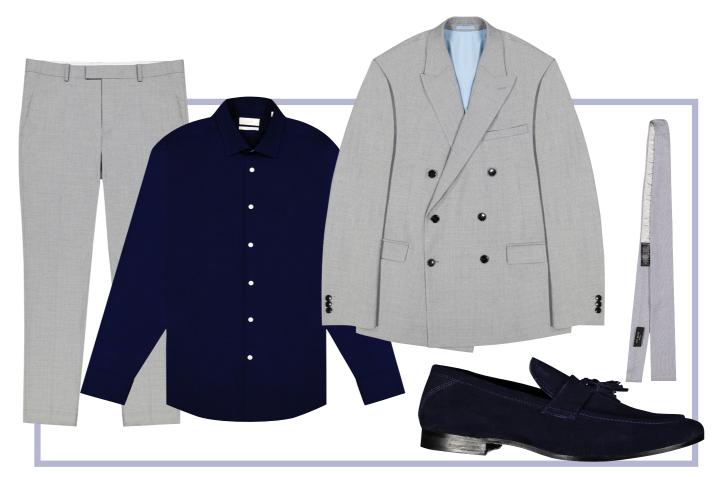

Gentemen

Switching up colours is a great way of putting a contemporary twist on a traditional look. Wearing

a dark colour shirt with the lighter toned suit makes the outfit feel on-trend and super cool. Compliment your partner with a matching tie and pair with a smart dark shoe to finish the look.

EARRINGS: Boodles pair of Raindance design double drop detachable earrings in platinum. RRP £16,600, BRACELET: Boodles two row Raindance design bracelet set with diamonds in platinum. RRP £46,200

TROUSERS: Moss RRP £70 Outlet £60, SHIRT: Moss RRP £49.95 Outlet £24.95, JACKET: Moss RRP £129 Outlet £109. SHOES: Kurt Geiger RRP £119 Outlet £89, TIE: Ted Baker RRP £45 Outlet £30. Available at Cheshire Oaks Designer Outlet