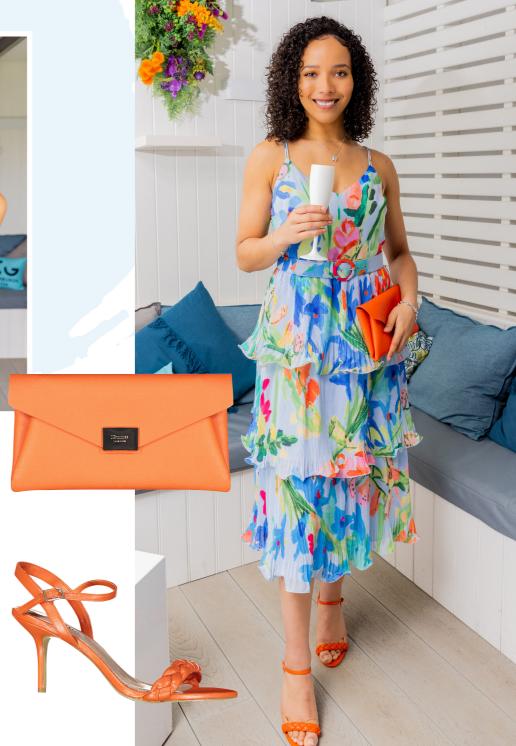

Gentemen

Although darker in palette, you can't go wrong with this classic colour suit. This suit oozes confidence and makes the ultimate statement. Team it up with a light or bright tie to give it that summer touch. Brown shoes and a brown leather timepiece finishes the look perfectly, giving a real sense of masculinity. Go bright or go home! This outfit is fun, colourful, and completely on trend for the summer season. The layered skirt with the belt really helps to accentuate natural curves whilst remaining cool and comfortable for those warm summer race days. When wearing a variety of bright colours, choose just one to accessorise with, this will really help bring the outfit together. Delicate jewellery finishes the look beautifully.

DRESS: Phase Eight RRP £149 Outlet £119.20, BAG: Dune RRP £70 Outlet £49, SHOES: Dune RRP £95 Outlet £65. Available at Cheshire Oaks Designer Outlet

NECKLACE: Boodles Raindance design cluster pendant set with diamonds. RRP £32,00, BRACELET: Boodles two row Raindance design bracelet set with diamonds in platinum. RRP £46,200