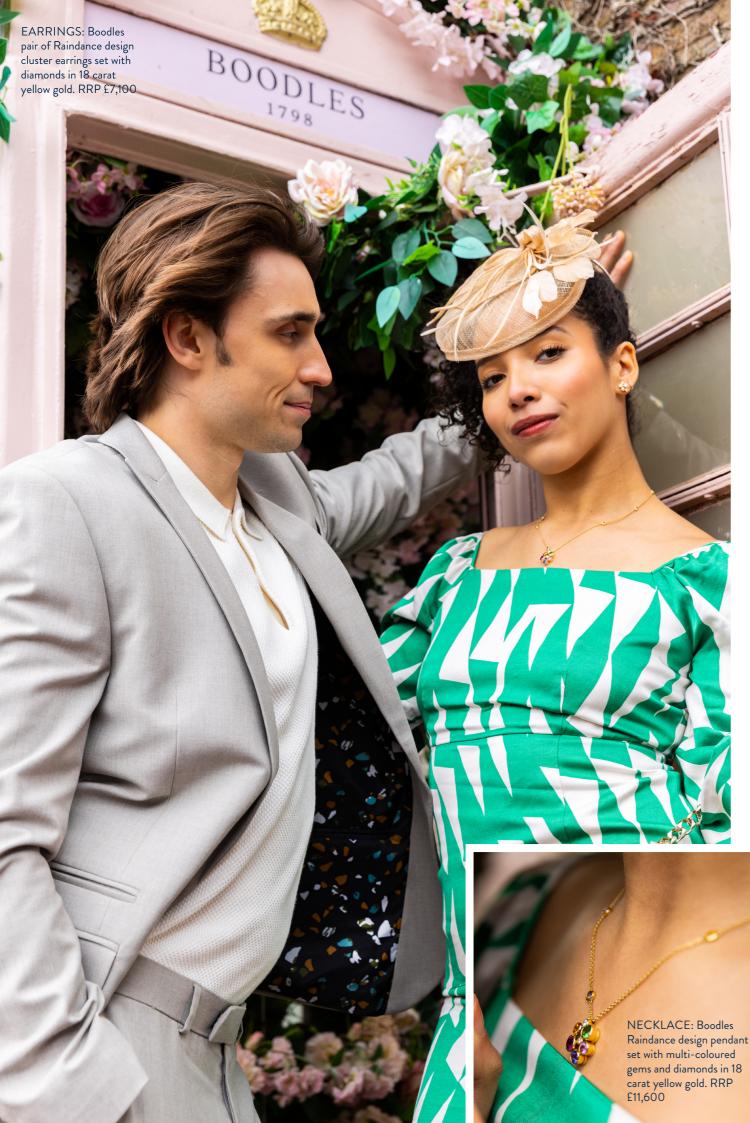

Gentemen

Switching up colours is a great way of putting a contemporary twist on a traditional look. Wearing

a dark colour shirt with the lighter toned suit makes the outfit feel on-trend and super cool. Compliment your partner with a matching tie and pair with a smart dark shoe to finish the look.

EARRINGS: Boodles pair of Raindance design double drop detachable earrings in platinum. RRP £16,600, BRACELET: Boodles two row Raindance design bracelet set with diamonds in platinum. RRP £46,200

TROUSERS: Moss RRP £70 Outlet £60, SHIRT: Moss RRP £49.95 Outlet £24.95, JACKET: Moss RRP £129 Outlet £109. SHOES: Kurt Geiger RRP £119 Outlet £89, TIE: Ted Baker RRP £45 Outlet £30. Available at Cheshire Oaks Designer Outlet