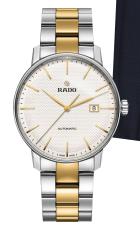

JACKET: Ted Baker RRP £175 Outlet £115, SHIRT: Reiss Outlet £58, TROUSERS: Reiss Outlet £65, SHOES: Kurt Geiger RRP £119 Outlet £79, Available at Cheshire Oaks Designer Outlet

WATCH: Hour Passion RRP £2600 Outlet £1820 Available at Cheshire Oaks Designer Outlet

#### PREMIUM GENERAL ADMISSION

TROUSERS: Moss RRP £80 Outlet £60, JACKET: Moss RRP £259 Outlet £209, TIE: Moss RRP £29.95 Outlet £24.95, SHIRT: Moss RRP £49.95 Outlet £39.95 SHOES: Kurt Geiger RRP £119 Outlet £89, WATCH: Hour Passion RRP £2,850 Outlet £1,995. Available at Cheshire Oaks Designer Outlet

JACKET: Moss RRP £129 Outlet £109, TROUSERS: Moss £180, WAISTCOAT: Moss RRP £110 Outlet £100, TIE: Suits Direct Outlet £16, SHIRT: Moss RRP £49.95 Outlet £39.95, SHOES: Kurt Geiger RRP £119 Outlet £89, WATCH: Hour Passion RRP £1600 #Outlet £800. Available at Cheshire Oaks Designer Outlet