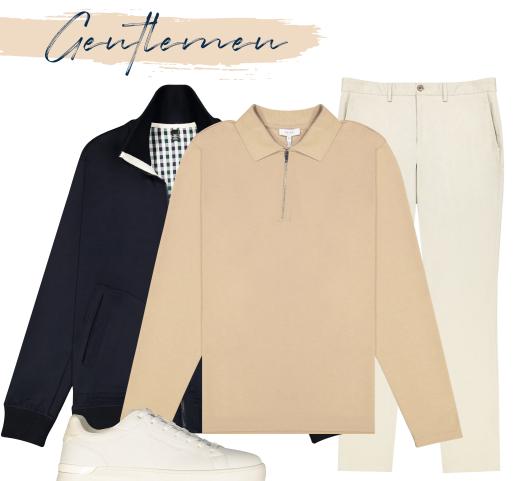

### TATTERSALLS

The slightly more relaxed dress code of this enclosure gives gentlemen the opportunity to look great, without the need to wear a full suit. Swap a shirt, for a polo for a more informal look. Keeping the colour palette neutral makes this easy to wear and easy to style. Pair with some beige loafers to keep the outfit looking effortless.