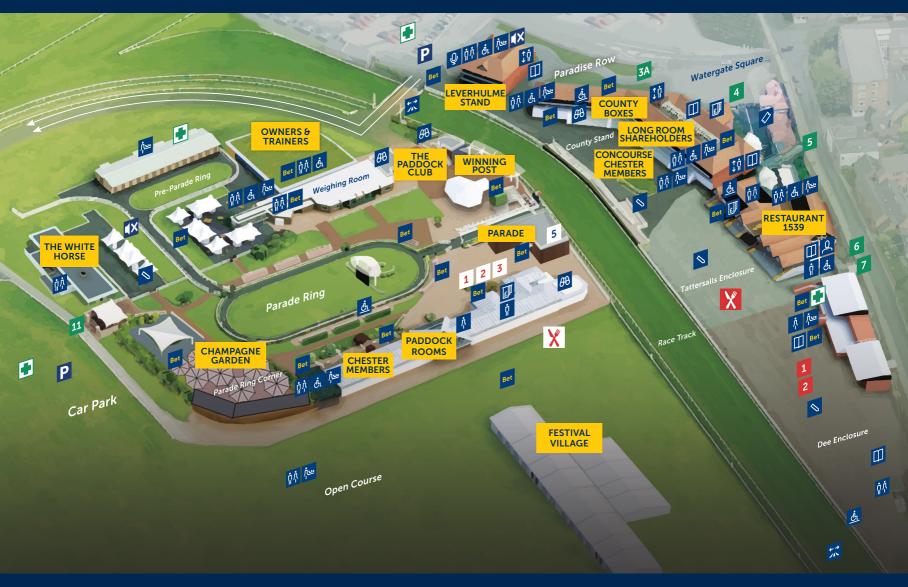

## **Chester Racecourse Facilities Map**

## Information

- Bet Chester Bet
- **♦** Bookmakers
- Betting Ring Manager
- Racecard Point
- Cash Machine
- ПЛ Toilets
- d Disabled Toilets
- Baby Changing Facilities
- X Quiet Zone

- 🔥 Disabled Viewing Area
- Track Crossing Point
- Medical/First Aid Point
- Owners & Trainers, Shareholders & Sponsors Viewing Platform
- Press Room
- Box Office & Pre-Paid Collections
- îÖ Lift
- P Accessible Parking

## **Food Concessions**

- Food & Beverage Zones 1
- 1 Burger Grill
- 2 Fish & Chips
- ¥ Food & Beverage Zones 2
- 1 Wok
- 2 Pie
- 3 Burger Grill

## **Gate Entrances**

- A Hospitality; County Boxes, Leverhulme Boxes, Final Furlong, Paddock Rooms, Premium General Admission; Winning Post, Champagne Garden and County Champnage Bar
- 4 County Boxes, Shareholders & Chester Members
- 5 Restaurant 1539 hospitality and Roof Members
- 6 7 General Admission
- 11 All access from Open Course Car Park