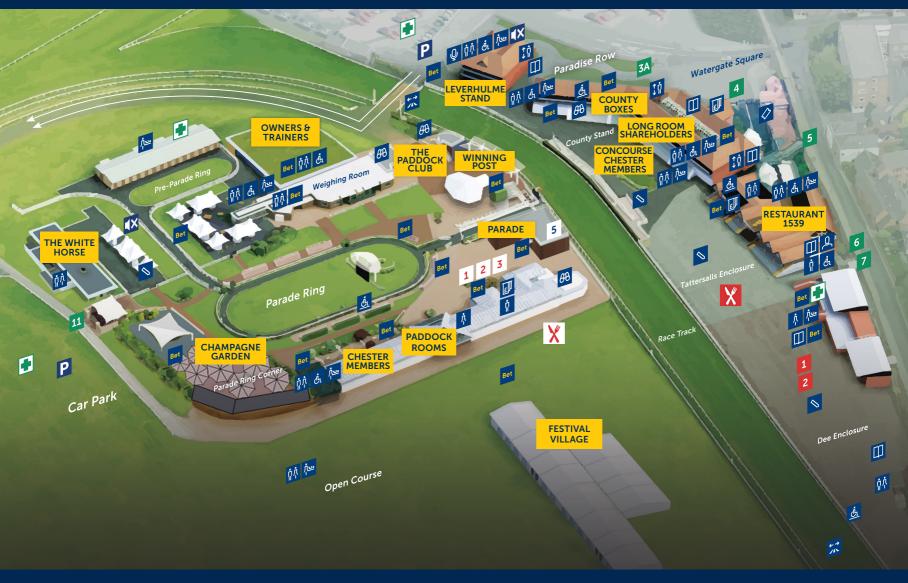

## **Chester Racecourse Facilities Map**

## Information

- Bet Chester Bet
- **♦** Bookmakers
- Betting Ring Manager
- Racecard Point
- Cash Machine
- ПЛ Toilets
- d Disabled Toilets
- Baby Changing Facilities
- X Quiet Zone

- d Disabled Viewing Area
- Track Crossing Point
- Medical/First Aid Point
- Owners & Trainers, Shareholders & Sponsors Viewing Platform
- Press Room
- Box Office & Pre-Paid Collections
- îÖ lif
- P Accessible Parking

## **Food Concessions**

- Food & Beverage Zones 1
- 1 Burger Grill
- 2 Fish & Chips
- ¥ Food & Beverage Zones 2
- 1 Wok
- 2 Pie
- 3 Burger Grill

## **Gate Entrances**

- Hospitality: County Boxes, Leverhulme Boxes, Final Furlong, Paddock Rooms, Premium General Admission; Winning Post and Champagne Garden
- 4 County Boxes, Shareholders & Chester Members
- 5 Restaurant 1539 hospitality and Roof Members
- 6 7 General Admission
- 11 All access from Open Course Car Park